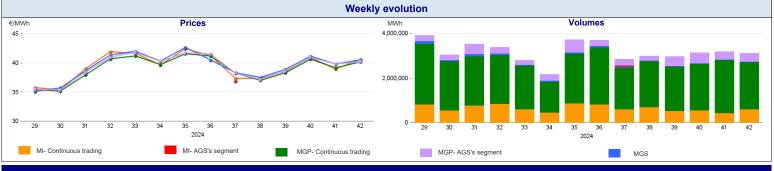

## **Gas Markets**

## Week n° 42 from 14 to 20 October 2024



Market for the trading of gas stored (MGS-GAS)





The Total price is calculated as a weighted average price for the total volumes exchanged in each storage system.
To securely manage any expected deviations between overall network injections and withdrawals pursuant to Art. 2.5 of Annex A, AEEGSI's Resolution 312/2016/R/gas
Stored gas trades by Snam Rete Gas (SRG) not included in "Balancing"



## Forward Gas Market (MT-GAS)

|              | Market           |               |              |          |        |                | отс           |         | Total   |          |                |     |
|--------------|------------------|---------------|--------------|----------|--------|----------------|---------------|---------|---------|----------|----------------|-----|
| Products     | Minimum<br>Price | Maximum Price | Check Price* |          | Trades | Trades Volumes | Registrations | Volumes | Volumes |          | Open interest* |     |
|              | €/MWh            | €/MWh         | €/MWh        | change % | N.     | MWh/d          | N.            | MWh/d   | MWh/d   | change % | MWh/d          | MWh |
| BoM-2024-10  | -                | -             | 38.15        | -1.