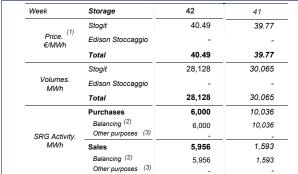

## Week n° 42 from 14 to 20 October 2024

Market for the trading of gas stored (MGS-GAS)

The Total price is calculated as a weighted average price for the total volumes exchanged in each storage system.
To securely manage any expected deviations between overall network injections and withdrawals pursuant to Art. 2.5 of Annex A, AEEGSI's Resolution 312/2016/R/gas
Stored gas trades by Snam Rete Gas (SRG) not included in "Balancing"