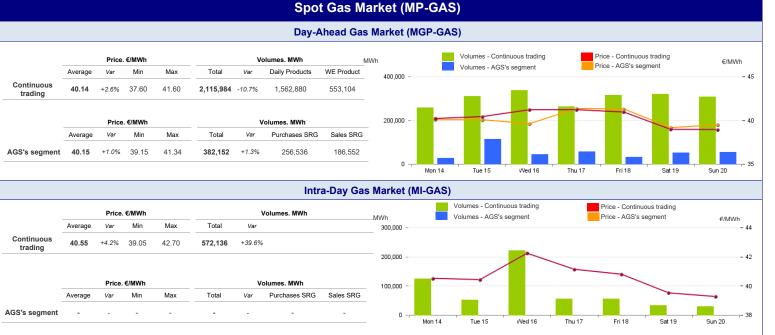

## **Gas Markets**

## Week n° 42 from 14 to 20 October 2024



Market for the trading of gas stored (MGS-GAS)





The Total price is calculated as a weighted average price for the total volumes exchanged in each storage system.
To securely manage any expected deviations between overall network injections and withdrawals pursuant to Art. 2.5 of Annex A, AEEGSI's Resolution 312/2016/R/gas
Stored gas trades by Snam Rete Gas (SRG) not included in "Balancing"



## Forward Gas Market (MT-GAS)

|              | Market           |               |              |          |        |                | отс           |         | Total   |          |                |     |
|--------------|------------------|---------------|--------------|----------|--------|----------------|---------------|---------|---------|----------|----------------|-----|
| Products     | M