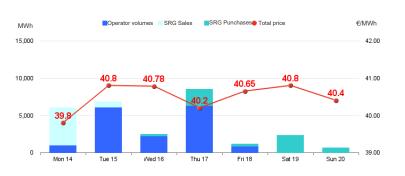

## Week n° 42 from 14 to 20 October 2024

Market for the trading of gas stored (MGS-GAS)

The Total price is calculated as a weighted average price for the total volumes exchanged in each storage system.
To securely manage any expected deviations between overall network injections and withdrawals pursuant to Art. 2.5 of Annex A, AEEGSI's Resolution 312/2016/R/gas
Stored gas trades by Snam Rete Gas (SRG) not included in "Balancing"